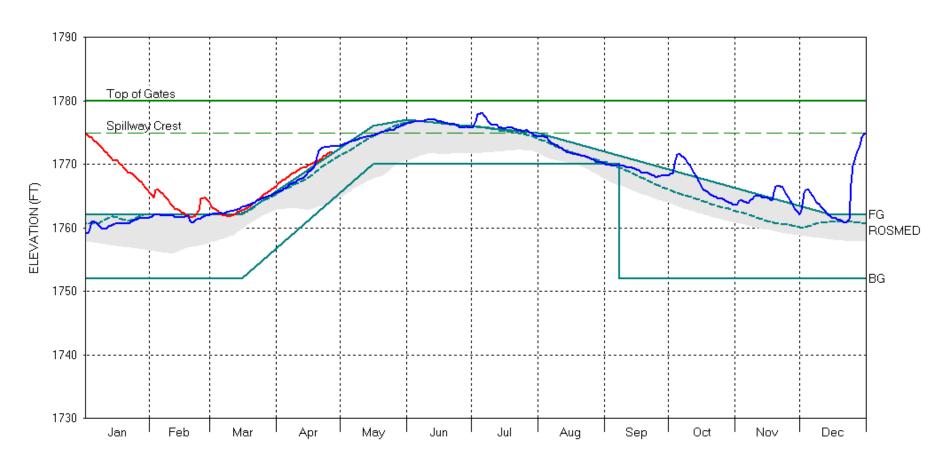

## Fontana as of April 27, 2016

**-** 2015 **-** 2016

FG=Flood Guide BG=Balancing Guide