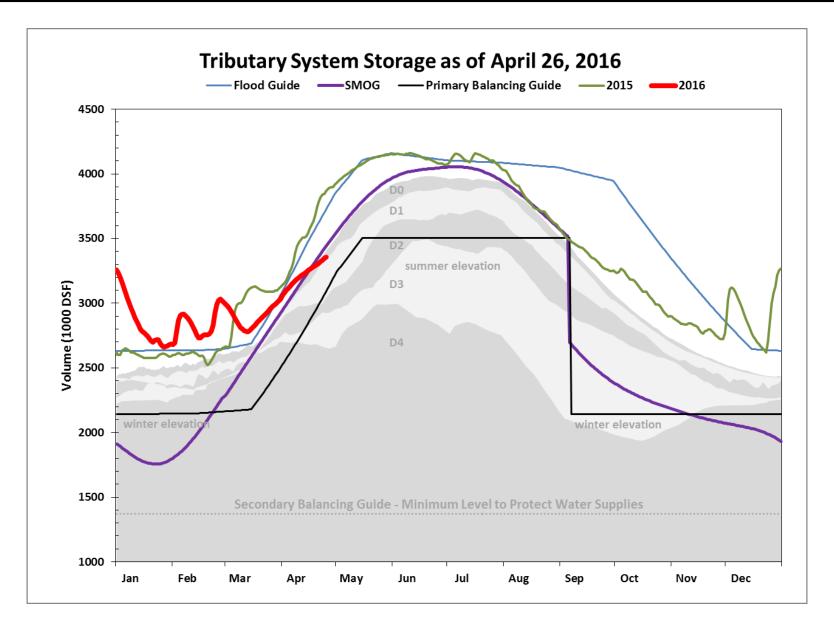

#### **January 1 – April 26, 2016**

- Cumulative Rainfall
  - Above Chattanooga 13.34 inches (77% of average)
  - Below Chattanooga 16.68 inches (88% of average)
- Cumulative Runoff
  - Above Chattanooga 11.05 inches (91% of average)
  - Below Chattanooga 11.17 inches (83% of average)