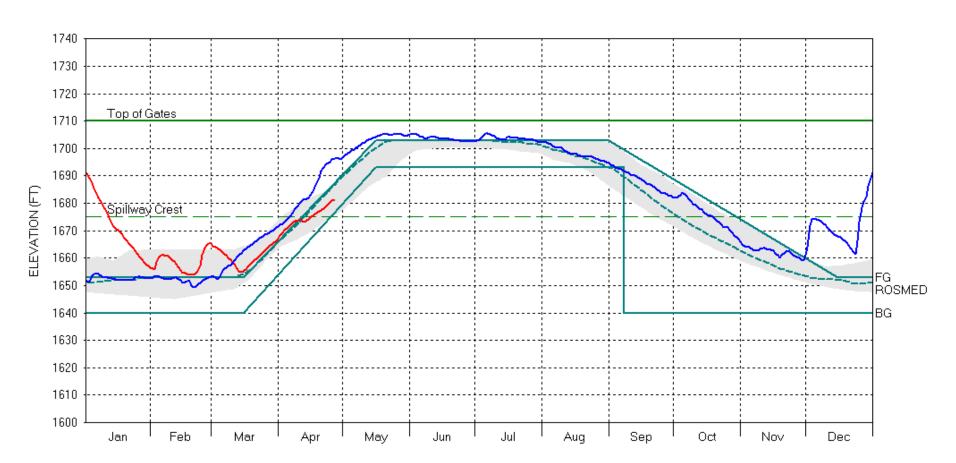

## Fontana as of April 27, 2016

**-** 2015 **-** 2016

FG=Flood Guide BG=Balancing Guide