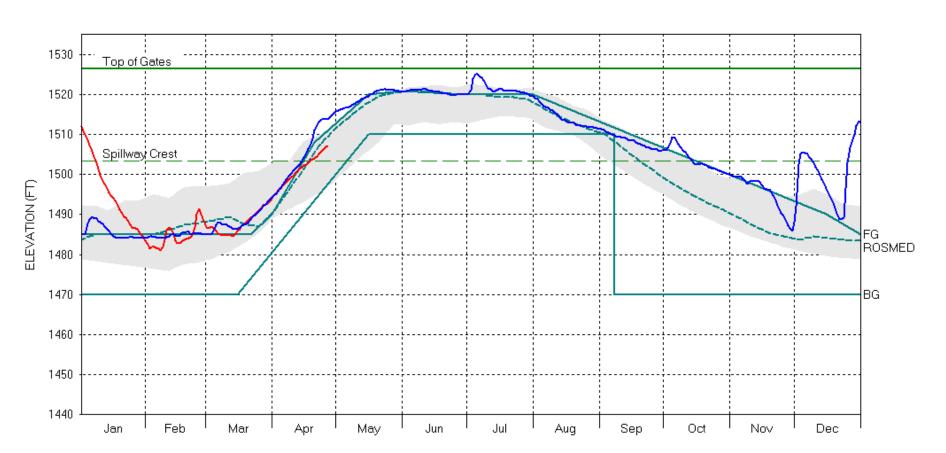

1, 2015**

- Cumulative Rainfall
  - Above Chattanooga 57.53 inches (115% of average)
  - Below Chattanooga 60.25 inches (116% of average)
- Cumulative Runoff
  - Above Chattanooga 25.30 inches (111% of average)
  - Below Chattanooga 25.43 inches (118% of average)

#### **January 1 – April 26, 2016**

- Cumulative Rainfall
  - Above Chattanooga 13.34 inches (77% of average)
  - Below Chattanooga 16.68 inches (88% of average)
- Cumulative Runoff
  - Above Chattanooga 11.05 inches (91% of average)
  - Below Chattanooga 11.17 inches (83% of average)















## Fontana as of April 27, 2016

**-** 2015 **-** 2016



FG=Flood Guide BG=Balancing Guide





### Chatuge as of April 27, 2016





FG=Flood Guide BG=Balancing Guide





### Hiwassee as of April 27, 2016

**-** 2015 **-** 2016



FG=Flood Guide BG=Balancing Guide





### Nottely as of April 27, 2016

**-** 2015 **-** 2016



FG=Flood Guide BG=Balancing Guide