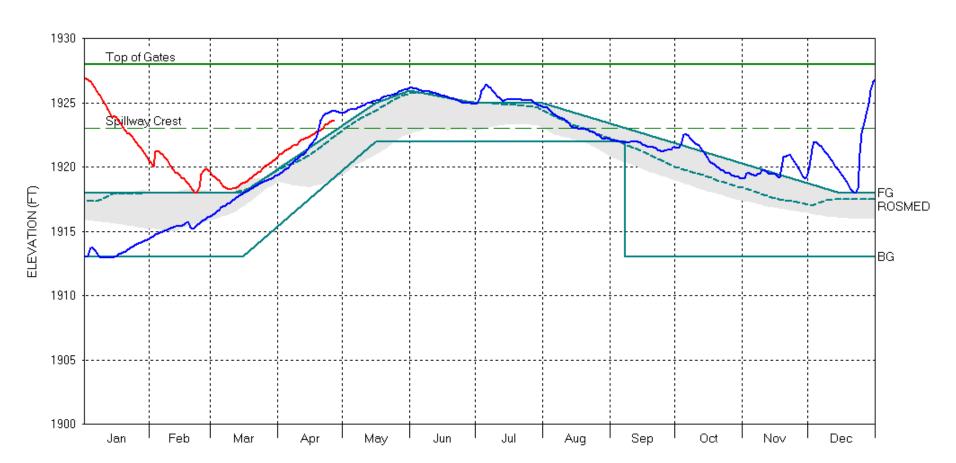

# TVA System Status Update

2015 Summary 2016 YTD





#### **January 1 – December 31, 2015**

- Cumulative Rainfall
  - Above Chattanooga 57.53 inches (115% of average)
  - Below Chattanooga 60.25 inches (116% of average)
- Cumulative Runoff
  - Above Chattanooga 25.30 inches (111% of average)
  - Below Chattanooga 25.43 inches (118% of average)

#### **January 1 – April 26, 2016**

- Cumulative Rainfall
  - Above Chattanooga 13.34 inches (77% of average)
  - Below Chattanooga 16.68 inches (88% of average)
- Cumulative Runoff
  - Above Chattanooga 11.05 inches (91% of average)
  - Below Chattanooga 11.17 inches (83% of average)















## Fontana as of April 27, 2016

**-** 2015 **-** 2016



FG=Flood Guide BG=Balancing Guide





### Chatuge as of April 27, 2016





FG=Flood Guide BG=Balancing Guide





### Hiwassee as of April 27, 2016

**-** 2015 **-** 2016



FG=Flood Guide BG=Balancing Guide





### Nottely as of April 27, 2016

**-** 2015 **-** 2016



FG=Flood Guide BG=Balancing Guide