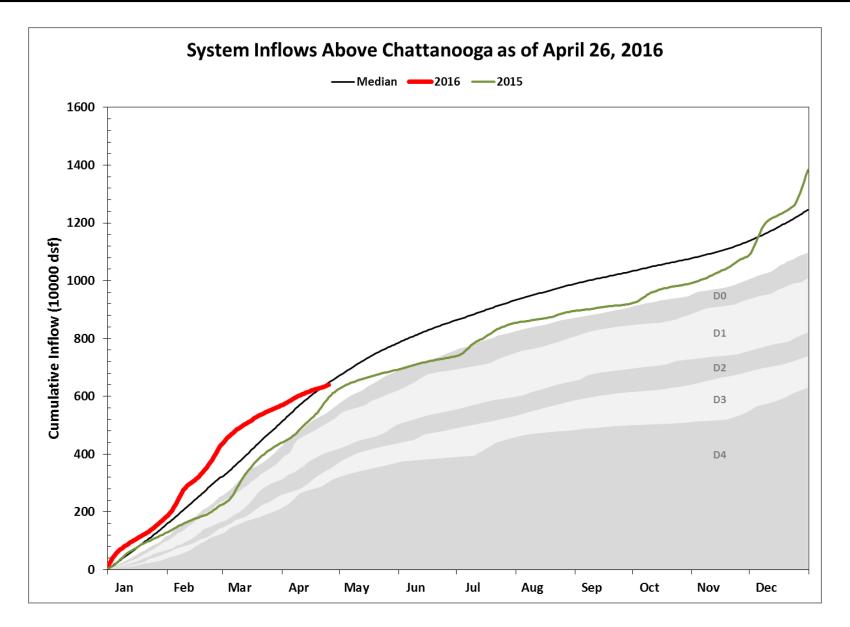

#### **January 1 – April 26, 2016**

- Cumulative Rainfall
  - Above Chattanooga 13.34 inches (77% of average)
  - Below Chattanooga 16.68 inches (88% of average)
- Cumulative Runoff
  - Above Chattanooga 11.05 inches (91% of average)
  - Below Chattanooga 11.17 inches (83% of average)